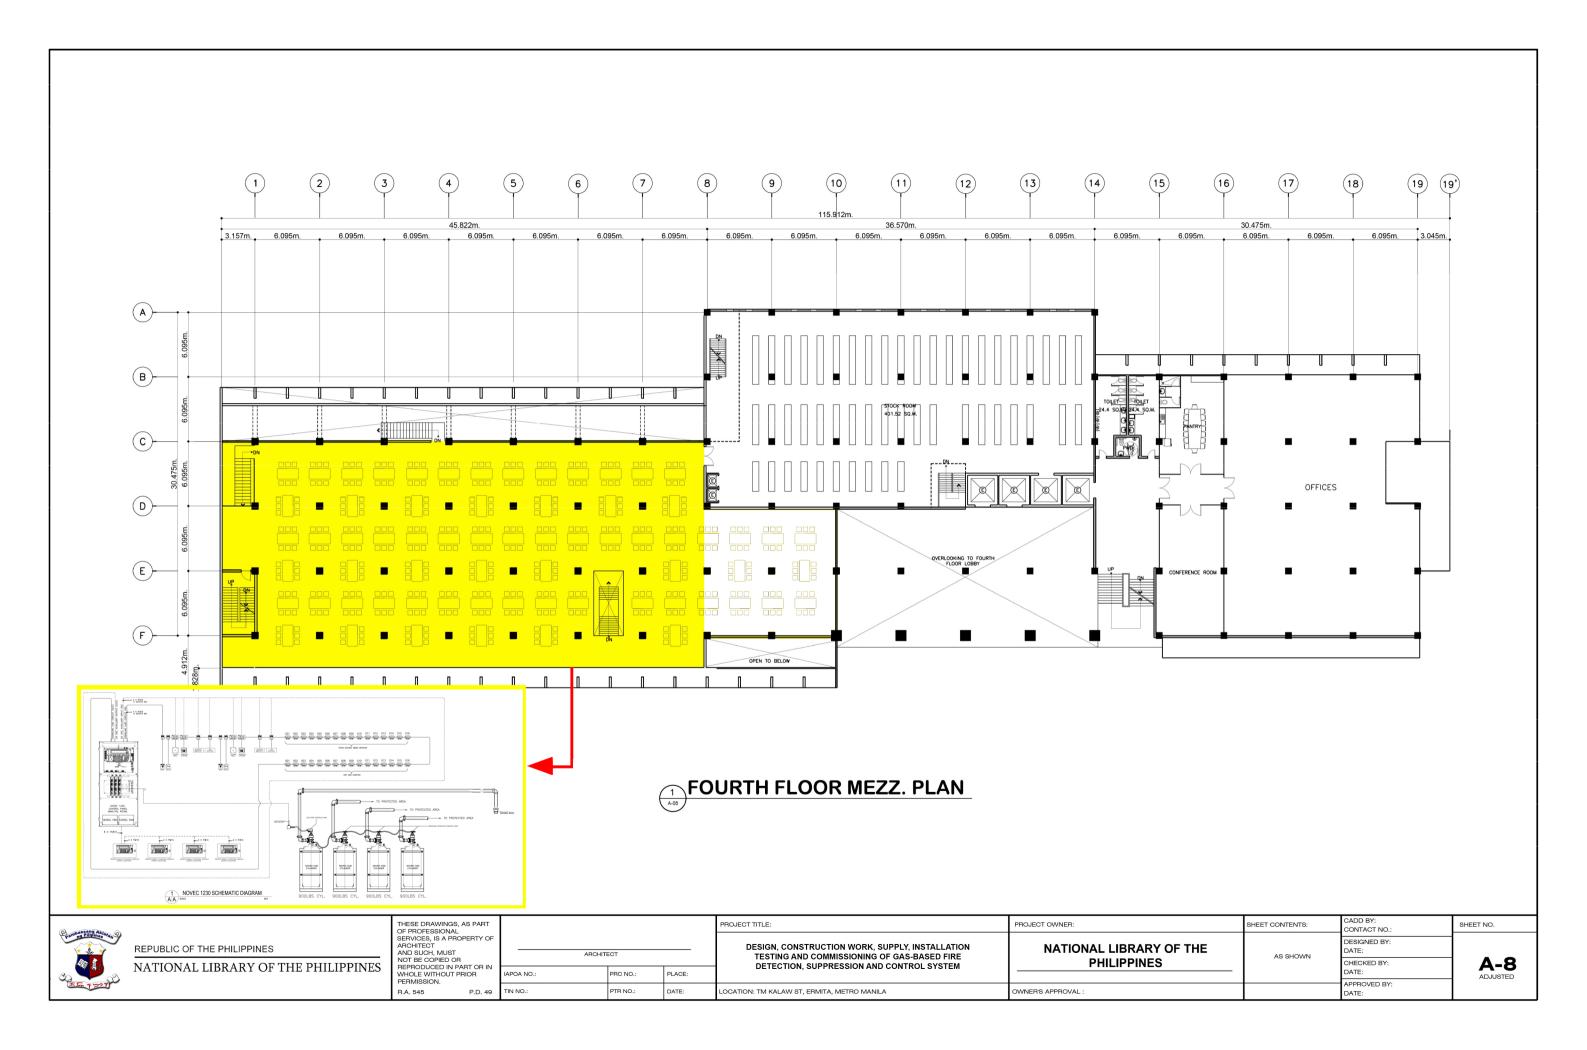

## PROJECT DESCRIPTION

The project is to be implemented in two (2) stages namely the design stage and construction stage. In the design stage, the contractor shall be required to prepare and submit design plans that is compliant with the design parameters and performance specifications set by this TOR. The construction stage shall commence after all clearances and/or permits from NLP is issued to the contractor. The Gas-Based Fire Detection, Suppression and Control System of the building shall be designed and install at 4th Floor Gallery, 7th Floor Storage, 8th Floor Storage & 9th Floor Storage of the building. Prospective bidders shall be required to submit a construction schedule incorporating the above-mentioned arrangement and shall be required to conduct a detailed site inspection to be used in the design process