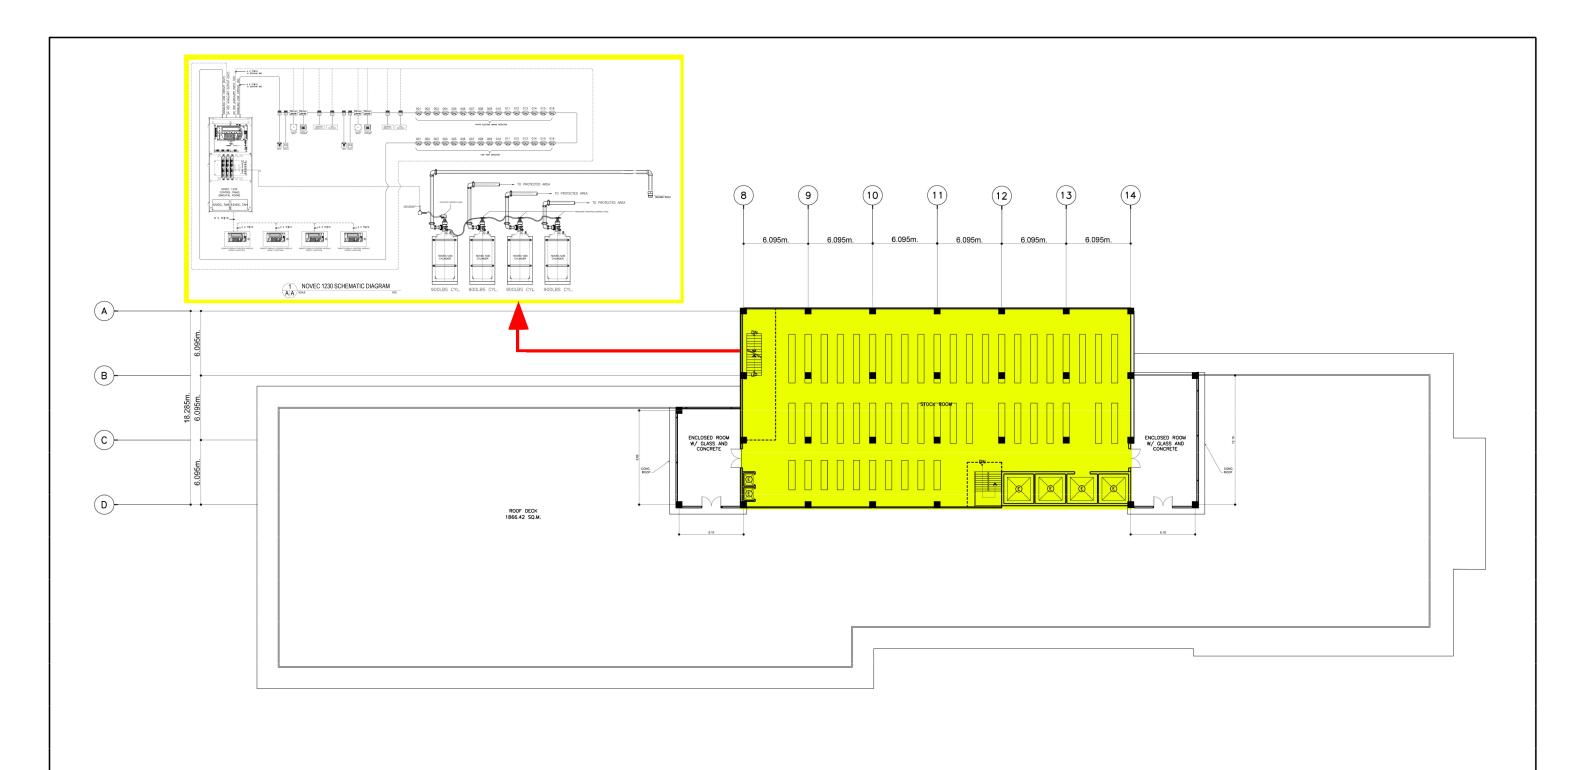

## PROJECT DESCRIPTION

The project is to be implemented in two (2) stages namely the design stage and construction stage. In the design stage, the contractor shall be required to prepare and submit design plans that is compliant with the design parameters and performance specifications set by this TOR. The construction stage shall commence after all clearances and/or permits from NLP is issued to the contractor. The Gas-Based Fire Detection, Suppression and Control System of the building shall be designed and install at 4th Floor Gallery, 7th Floor Storage, 8th Floor Storage & 9th Floor Storage of the building. Prospective bidders shall be required to submit a construction schedule incorporating the above-mentioned arrangement and shall be required to conduct a detailed site inspection to be used in the design process