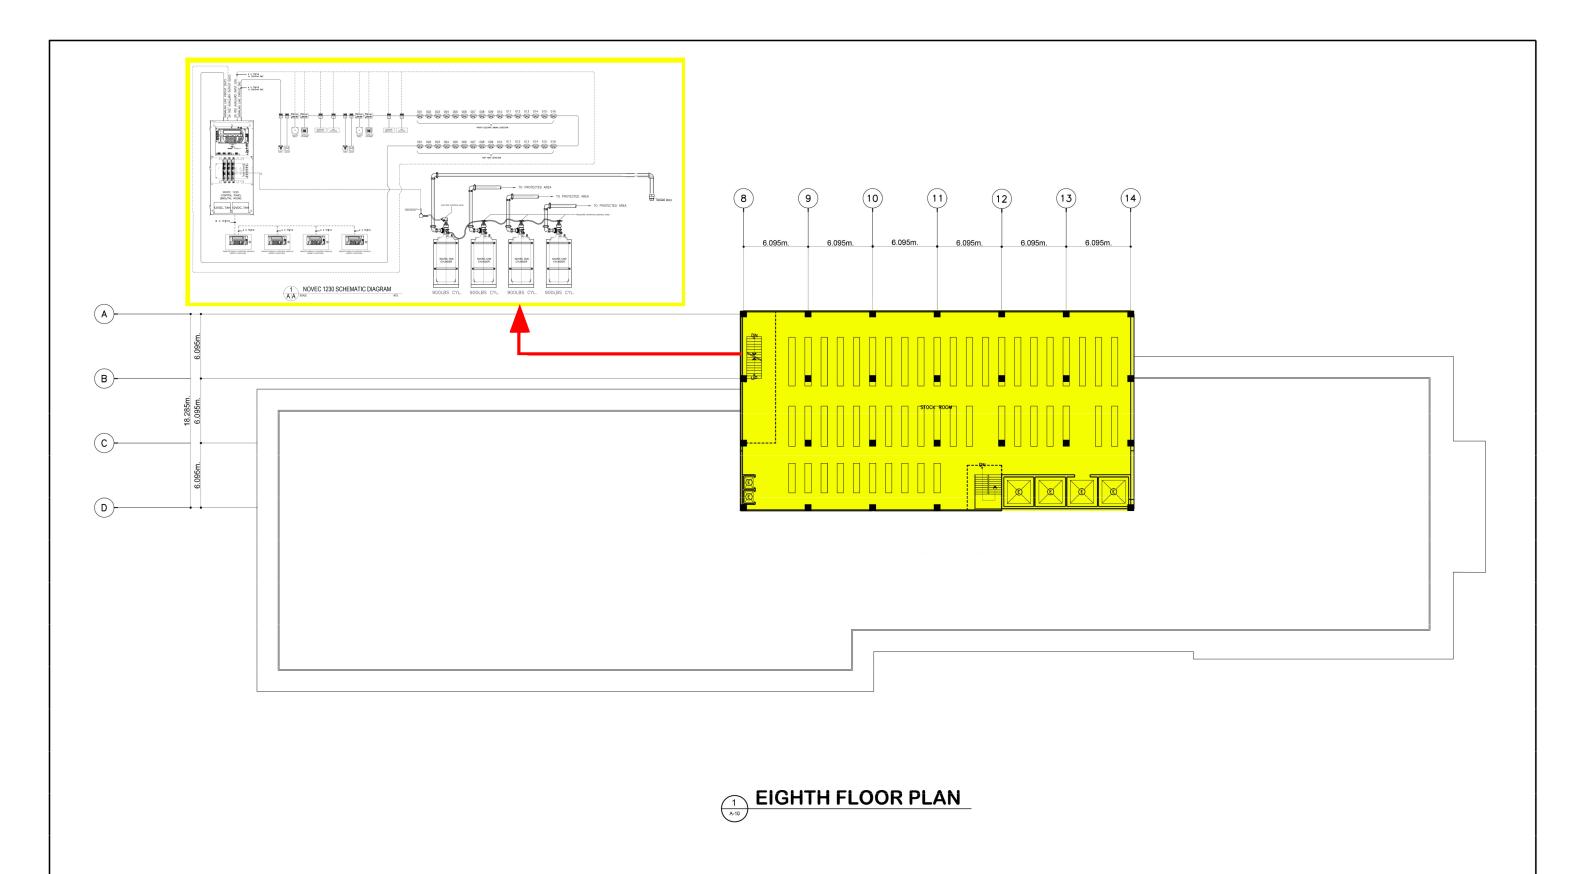

## PROJECT DESCRIPTION

The project is to be implemented in two (2) stages namely the design stage and construction stage. In the design stage, the contractor shall be required to prepare and submit design plans that is compliant with the design parameters and performance specifications set by this TOR. The construction stage shall commence after all clearances and/or permits from NLP is issued to the contractor. The Gas-Based Fire Detection, Suppression and Control System of the building shall be designed and install at 4th Floor Gallery, 7th Floor Storage, 8th Floor Storage & 9th Floor Storage of the building. Prospective bidders shall be required to submit a construction schedule incorporating the above-mentioned arrangement and shall be required to conduct a detailed site inspection to be used in the design process