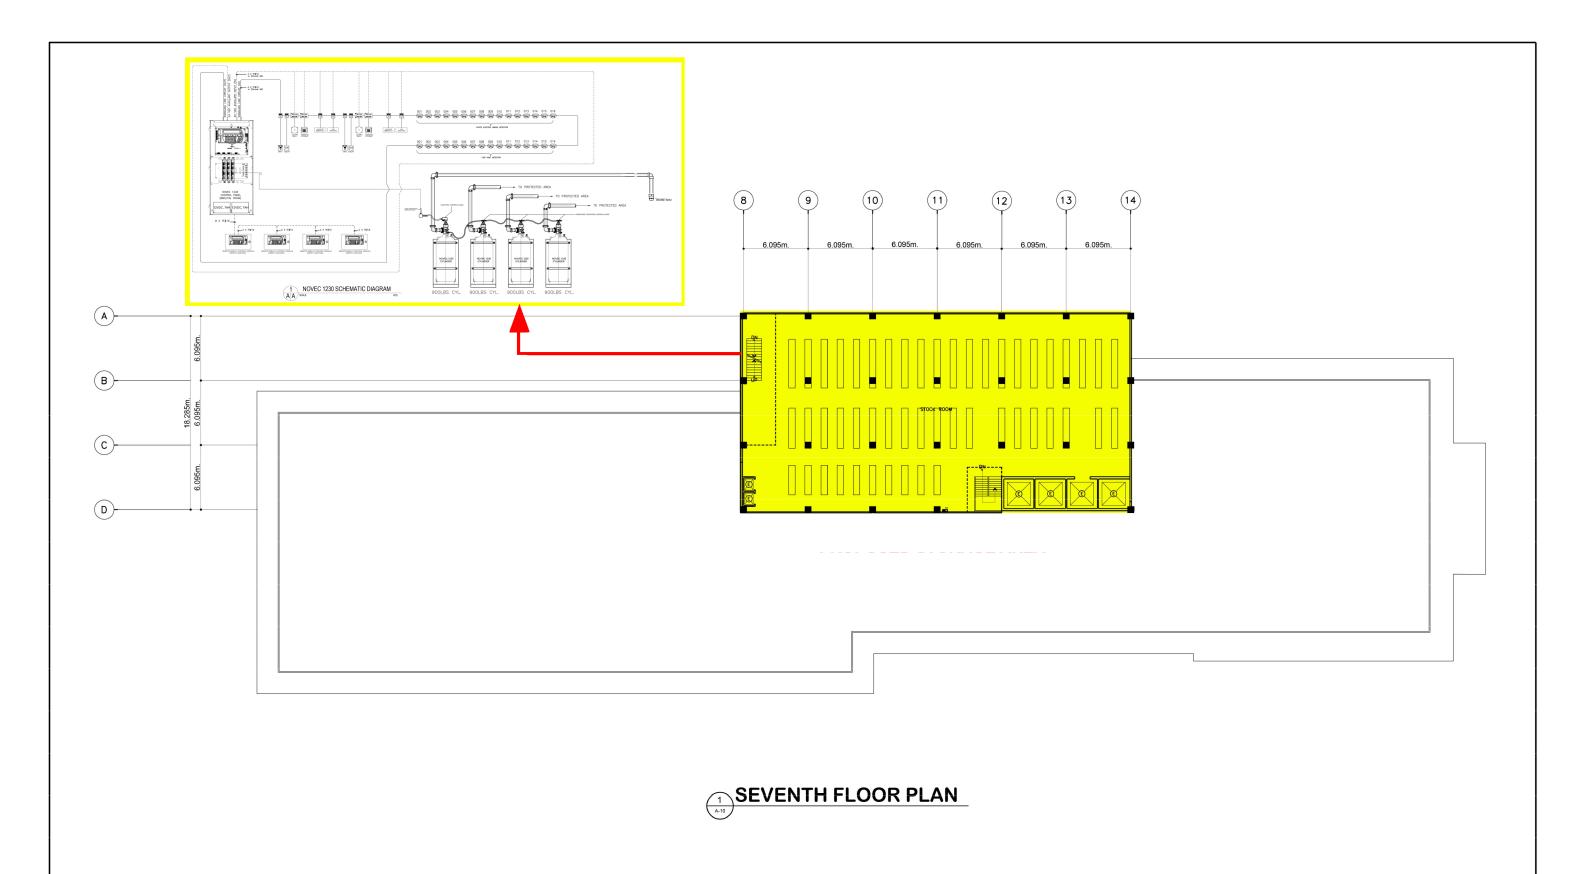

## PROJECT DESCRIPTION

The project is to be implemented in two (2) stages namely the design stage and construction stage. In the design stage, the contractor shall be required to prepare and submit design plans that is compliant with the design parameters and performance specifications set by this TOR. The construction stage shall commence after all clearances and/or permits from NLP is issued to the contractor. The Gas-Based Fire Detection, Suppression and Control System of the building shall be designed and install at 4th Floor Gallery, 7th Floor Storage, 8th Floor Storage & 9th Floor Storage of the building. Prospective bidders shall be required to submit a construction schedule incorporating the above-mentioned arrangement and shall be required to conduct a detailed site inspection to be used in the design process