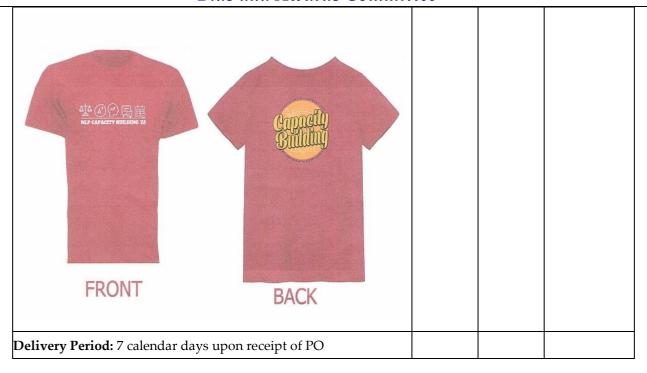

After having carefully read and accepted the Instructions and Terms and Conditions, I/we submit our quotation/s for the item/s as follows:

| Supply and Delivery T-shirt for FY 2022 Capacity Building (LOT Bidding)                                                                                                                                                                                                                                                                                                                                                                                                                                                                                                                                                                                                                                                                                                                                                                                                                                                                                                                                                                                                                                                                                                                                                                                                                                                                                                                                                                                                                                                                                                                                                                                                                                                                                                                                                                                                                                                                                                                                                                                                                                                        |     |    |         |  |
|--------------------------------------------------------------------------------------------------------------------------------------------------------------------------------------------------------------------------------------------------------------------------------------------------------------------------------------------------------------------------------------------------------------------------------------------------------------------------------------------------------------------------------------------------------------------------------------------------------------------------------------------------------------------------------------------------------------------------------------------------------------------------------------------------------------------------------------------------------------------------------------------------------------------------------------------------------------------------------------------------------------------------------------------------------------------------------------------------------------------------------------------------------------------------------------------------------------------------------------------------------------------------------------------------------------------------------------------------------------------------------------------------------------------------------------------------------------------------------------------------------------------------------------------------------------------------------------------------------------------------------------------------------------------------------------------------------------------------------------------------------------------------------------------------------------------------------------------------------------------------------------------------------------------------------------------------------------------------------------------------------------------------------------------------------------------------------------------------------------------------------|-----|----|---------|--|
| TECHNICAL SPECIFICATIONS / SCOPE OF WORK                                                                                                                                                                                                                                                                                                                                                                                                                                                                                                                                                                                                                                                                                                                                                                                                                                                                                                                                                                                                                                                                                                                                                                                                                                                                                                                                                                                                                                                                                                                                                                                                                                                                                                                                                                                                                                                                                                                                                                                                                                                                                       | YES | NO | REMARKS |  |
| Cotton; Round Neck T-shirt                                                                                                                                                                                                                                                                                                                                                                                                                                                                                                                                                                                                                                                                                                                                                                                                                                                                                                                                                                                                                                                                                                                                                                                                                                                                                                                                                                                                                                                                                                                                                                                                                                                                                                                                                                                                                                                                                                                                                                                                                                                                                                     |     |    |         |  |
| Number of Persons: 182                                                                                                                                                                                                                                                                                                                                                                                                                                                                                                                                                                                                                                                                                                                                                                                                                                                                                                                                                                                                                                                                                                                                                                                                                                                                                                                                                                                                                                                                                                                                                                                                                                                                                                                                                                                                                                                                                                                                                                                                                                                                                                         |     |    |         |  |
| Group 1 (Red) - 36                                                                                                                                                                                                                                                                                                                                                                                                                                                                                                                                                                                                                                                                                                                                                                                                                                                                                                                                                                                                                                                                                                                                                                                                                                                                                                                                                                                                                                                                                                                                                                                                                                                                                                                                                                                                                                                                                                                                                                                                                                                                                                             |     |    |         |  |
| Group 2 (Blue) -37                                                                                                                                                                                                                                                                                                                                                                                                                                                                                                                                                                                                                                                                                                                                                                                                                                                                                                                                                                                                                                                                                                                                                                                                                                                                                                                                                                                                                                                                                                                                                                                                                                                                                                                                                                                                                                                                                                                                                                                                                                                                                                             |     |    |         |  |
| Group 3 (Green) - 36                                                                                                                                                                                                                                                                                                                                                                                                                                                                                                                                                                                                                                                                                                                                                                                                                                                                                                                                                                                                                                                                                                                                                                                                                                                                                                                                                                                                                                                                                                                                                                                                                                                                                                                                                                                                                                                                                                                                                                                                                                                                                                           |     |    |         |  |
| Group 4 (Black) - 37                                                                                                                                                                                                                                                                                                                                                                                                                                                                                                                                                                                                                                                                                                                                                                                                                                                                                                                                                                                                                                                                                                                                                                                                                                                                                                                                                                                                                                                                                                                                                                                                                                                                                                                                                                                                                                                                                                                                                                                                                                                                                                           |     |    |         |  |
| Group 5 (Gray) - 36                                                                                                                                                                                                                                                                                                                                                                                                                                                                                                                                                                                                                                                                                                                                                                                                                                                                                                                                                                                                                                                                                                                                                                                                                                                                                                                                                                                                                                                                                                                                                                                                                                                                                                                                                                                                                                                                                                                                                                                                                                                                                                            |     |    |         |  |
| Unisex Sizes                                                                                                                                                                                                                                                                                                                                                                                                                                                                                                                                                                                                                                                                                                                                                                                                                                                                                                                                                                                                                                                                                                                                                                                                                                                                                                                                                                                                                                                                                                                                                                                                                                                                                                                                                                                                                                                                                                                                                                                                                                                                                                                   |     |    |         |  |
| 2XS                                                                                                                                                                                                                                                                                                                                                                                                                                                                                                                                                                                                                                                                                                                                                                                                                                                                                                                                                                                                                                                                                                                                                                                                                                                                                                                                                                                                                                                                                                                                                                                                                                                                                                                                                                                                                                                                                                                                                                                                                                                                                                                            |     |    |         |  |
| XS                                                                                                                                                                                                                                                                                                                                                                                                                                                                                                                                                                                                                                                                                                                                                                                                                                                                                                                                                                                                                                                                                                                                                                                                                                                                                                                                                                                                                                                                                                                                                                                                                                                                                                                                                                                                                                                                                                                                                                                                                                                                                                                             |     |    |         |  |
| Small                                                                                                                                                                                                                                                                                                                                                                                                                                                                                                                                                                                                                                                                                                                                                                                                                                                                                                                                                                                                                                                                                                                                                                                                                                                                                                                                                                                                                                                                                                                                                                                                                                                                                                                                                                                                                                                                                                                                                                                                                                                                                                                          |     |    |         |  |
| Medium                                                                                                                                                                                                                                                                                                                                                                                                                                                                                                                                                                                                                                                                                                                                                                                                                                                                                                                                                                                                                                                                                                                                                                                                                                                                                                                                                                                                                                                                                                                                                                                                                                                                                                                                                                                                                                                                                                                                                                                                                                                                                                                         |     |    |         |  |
| Large                                                                                                                                                                                                                                                                                                                                                                                                                                                                                                                                                                                                                                                                                                                                                                                                                                                                                                                                                                                                                                                                                                                                                                                                                                                                                                                                                                                                                                                                                                                                                                                                                                                                                                                                                                                                                                                                                                                                                                                                                                                                                                                          |     |    |         |  |
| Extra Large (XL)                                                                                                                                                                                                                                                                                                                                                                                                                                                                                                                                                                                                                                                                                                                                                                                                                                                                                                                                                                                                                                                                                                                                                                                                                                                                                                                                                                                                                                                                                                                                                                                                                                                                                                                                                                                                                                                                                                                                                                                                                                                                                                               |     |    |         |  |
| 2XL                                                                                                                                                                                                                                                                                                                                                                                                                                                                                                                                                                                                                                                                                                                                                                                                                                                                                                                                                                                                                                                                                                                                                                                                                                                                                                                                                                                                                                                                                                                                                                                                                                                                                                                                                                                                                                                                                                                                                                                                                                                                                                                            |     |    |         |  |
| 3XL                                                                                                                                                                                                                                                                                                                                                                                                                                                                                                                                                                                                                                                                                                                                                                                                                                                                                                                                                                                                                                                                                                                                                                                                                                                                                                                                                                                                                                                                                                                                                                                                                                                                                                                                                                                                                                                                                                                                                                                                                                                                                                                            |     |    |         |  |
| 5XL                                                                                                                                                                                                                                                                                                                                                                                                                                                                                                                                                                                                                                                                                                                                                                                                                                                                                                                                                                                                                                                                                                                                                                                                                                                                                                                                                                                                                                                                                                                                                                                                                                                                                                                                                                                                                                                                                                                                                                                                                                                                                                                            |     |    |         |  |
| T-shirts with print theme logo (color red, green, blue, purple, and                                                                                                                                                                                                                                                                                                                                                                                                                                                                                                                                                                                                                                                                                                                                                                                                                                                                                                                                                                                                                                                                                                                                                                                                                                                                                                                                                                                                                                                                                                                                                                                                                                                                                                                                                                                                                                                                                                                                                                                                                                                            |     |    |         |  |
| Coppelling  Coppel |     |    |         |  |