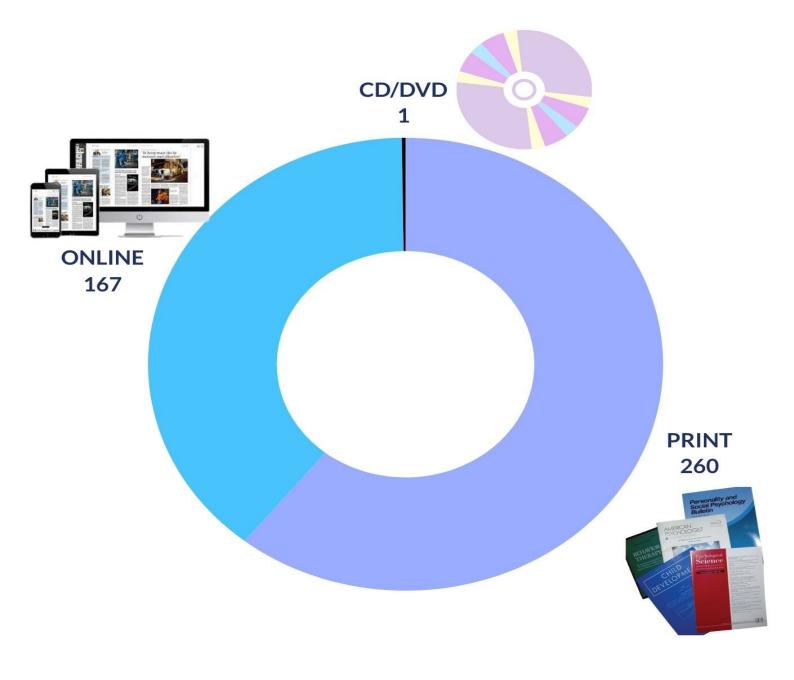

## **Preface**

The International Standard Serial Number (ISSN) Directory is a list of Registered Serials and Publishers in the Philippines. The Directory is prepared annually by the Bibliographic Services Division. This 2023 annual accumulation consists of 428 number of serial and continuing resources.