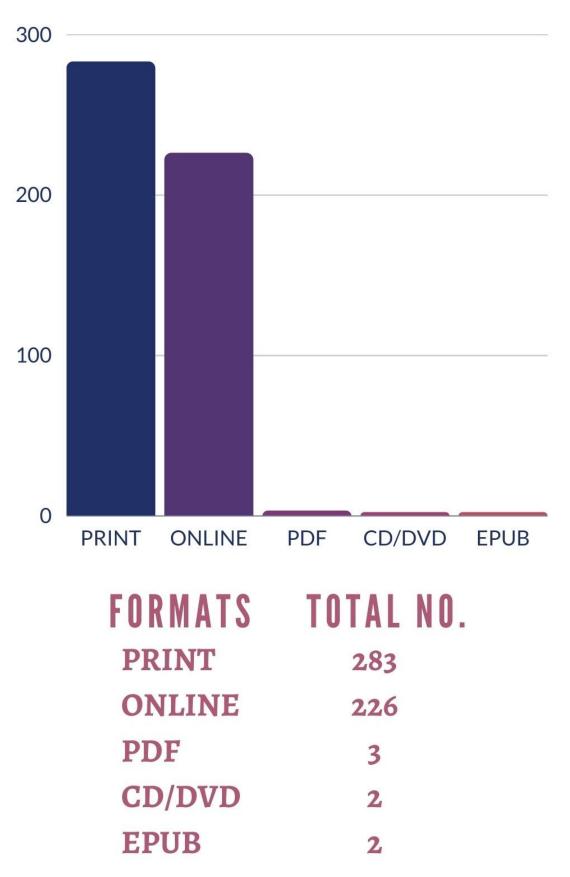

DARD SERIAL NUMBER PHILIPPINES

# STATISTICAL Report

**JANUARY TO DECEMBER 2022** 

## **ISSN STATISTICAL REPORT**



## PHILIPPINE REGIONAL PUBLICATION JANUARY TO DECEMBER 2022

| REGION            | TOTAL |
|-------------------|-------|
| NCR               | 152   |
| CAR               | 6     |
| <b>REGION 1</b>   | 22    |
| <b>REGION 2</b>   | 38    |
| <b>REGION 3</b>   | 68    |
| <b>REGION 4-A</b> | 44    |
| <b>REGION 4-B</b> | 3     |
| REGION 5          | 18    |
| REGION 6          | 63    |
| REGION 7          | 12    |
| REGION 8          | 27    |
| REGION 9          | 5     |
| REGION 10         | 28    |
| <b>REGION 11</b>  | 10    |
| REGION 12         | 6     |
| REGION 13         | 13    |
| BARMM             | 1     |

## JANUARY TO JUNE 2022 ISSN REGISTERED FORMATS



### ISSN NATIONAL CENTRE OF THE PHILIPPINES BIBLIOGRAPHIC SERVICES DIVISION NATIONAL LIBRARY OF THE PHILIPPINES