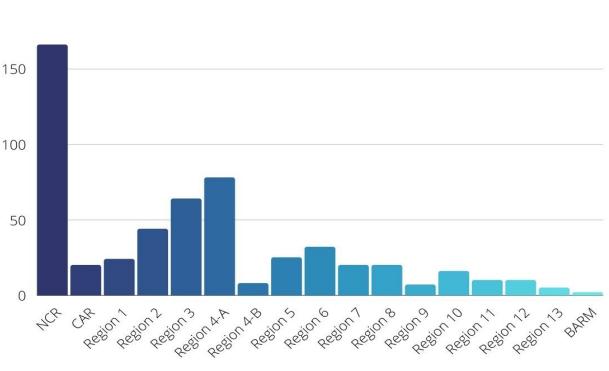

### **PREFACE**

The International Standard Serial Number (ISSN) Directory is a list of Registered Serials and Publishers in the Philippines. The Directory is prepared annually by the Bibliographic Services Division. This 2020 annual accumulation consists of <u>295</u> number of serial and continuing resources.