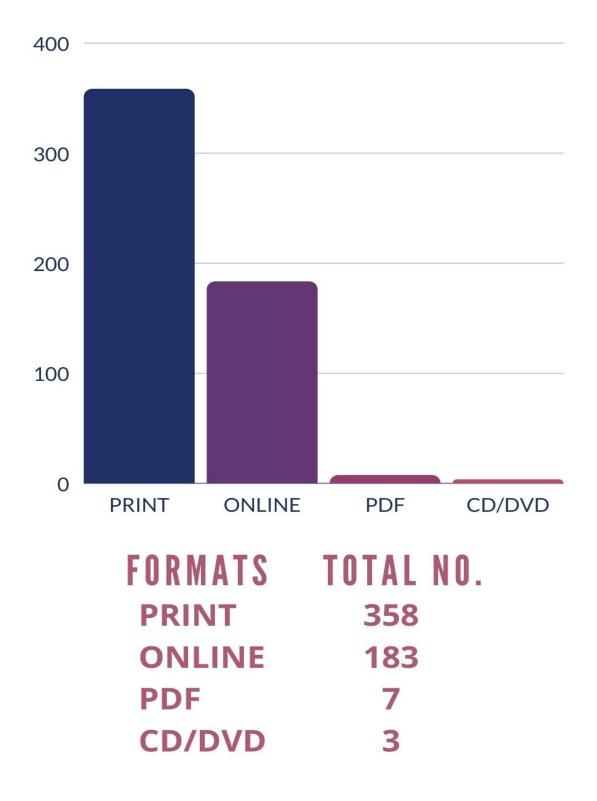

### **PREFACE**

The International Standard Serial Number (ISSN) Directory is a list of Registered Serials and Publishers in the Philippines. The Directory is prepared annually by the Bibliographic Services Division. This 2020 annual accumulation consists of <u>295</u> number of serial and continuing resources.